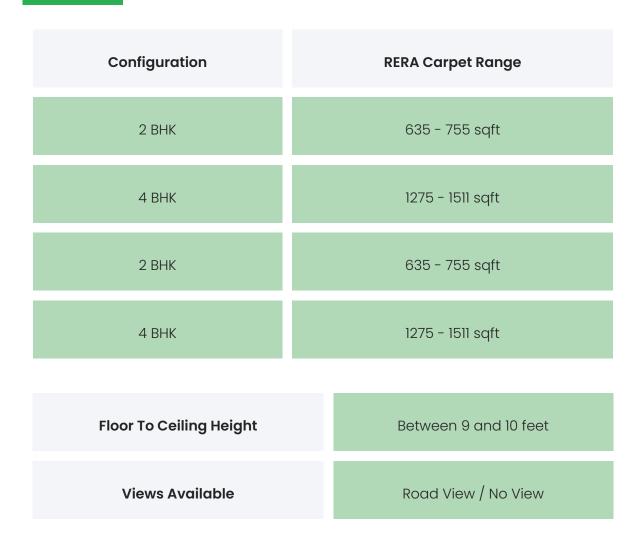

### **PROJECT & AMENITIES**

| Time Line                        | Size       | Typography  |
|----------------------------------|------------|-------------|
| Completed on 31st December, 2023 | 11541 Sqmt | 2 ВНК,4 ВНК |